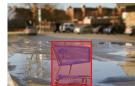

#### **Obstruction Detection**

Cars might be parked in a wrong spot or objects such as supermarket trolleys might be left in the driving lanes or parking space, blocking cars from driving in or out of the parking lot. These obstructions can be detected immediately and cleared in time.