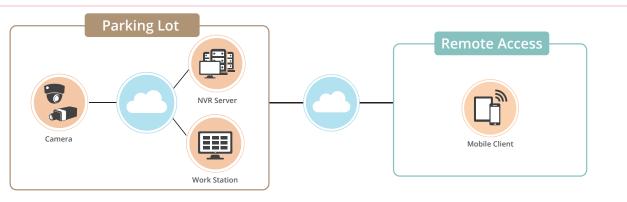

cency.
- Precise analytics and reports for better business management and strategy planning

### Central Management System (CMS)





- Unlimited cameras and NVRs supported
- Map-based site management
- Single control center to manage and monitor multiple sites
- · Video wall display for group viewing

### **Client Applications**

- Mobile Client -



- Both iOS and Android supported
- Live monitoring from everywhere with mobile devices
- Access to multiple devices, including cameras, NVRs and CMS servers
- PTZ camera control and snapshot

#### - Workstation -



- Both Windows and MAC OS systems supported
- User-friendly interface to configure NVR or CMS servers

### **SOLUTION ARCHITECTURES**

Satisfy your surveillance needs with flexible solution architectures

#### **Basic Solution**



#### **Advanced Solution**



### **Complete Solution**



4 Parking Lot Solution Brochure 5