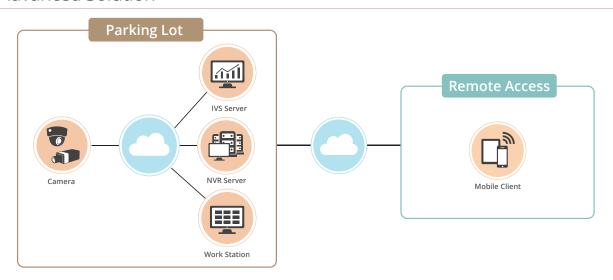

reports for better business management and strategy planning

### Central Management System (CMS)





- Unlimited cameras and NVRs supported
- Map-based site management
- Single control center to manage and monitor multiple sites
- · Video wall display for group viewing

### **Client Applications**

- Mobile Client -



- Both iOS and Android supported
- Live monitoring from everywhere with mobile devices
- Access to multiple devices, including cameras, NVRs and CMS servers
- PTZ camera control and snapshot

#### - Workstation -



- Both Windows and MAC OS systems supported
- User-friendly interface to configure NVR or CMS servers

### **SOLUTION ARCHITECTURES**

Satisfy your surveillance needs with flexible solution architectures

#### **Basic Solution**



#### **Advanced Solution**



### **Complete Solution**



4 Parking Lot Solution Brochure 5