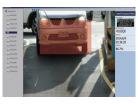

### Correct Parking Payment and Overtime Alert

In the traditional parking lot, the employee must manually verify if each car is paying the right amount of parking fee, which is not efficient and reliable. Our video based system will optimize this process by identifying the license plate and match it with the parking time to calculate the parking fee, and it will send an alert as well to the control center when a car has been parked over the paid time.

### Precise Location of the Parked Car

People often forget where they parked their cars, especially in big parking areas. The surveillance system can read the license plate and identify the location of the parked car, helping the driver to easily find the car through a self-service workstation.