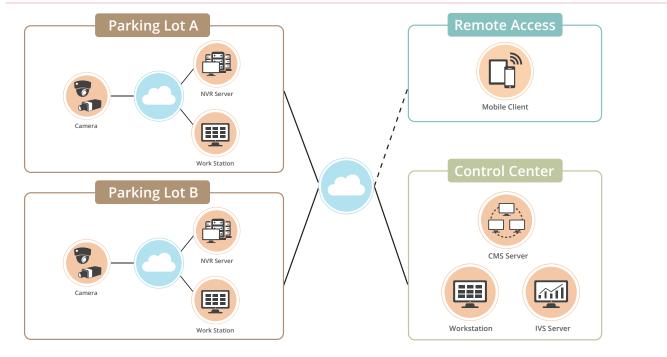

### **SOLUTION ARCHITECTURES**

Satisfy your surveillance needs with flexible solution architectures

### **Complete Solution**

4 Parking Lot Solution Brochure 5