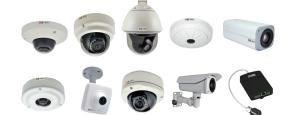

#### Cameras

- Up to 10 megapixel resolution
- Various camera types for different applications
- GPS location setting
- Local storage for recording back-up
- Clear videos with details in any lighting condition
- Surveillance both in daytime and nighttime
- · Weatherproof, vandal proof and vibration proof