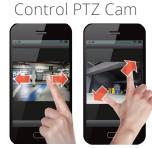

### REMOTE MONITORING FROM MOBILE DEVICE

Get real-time video feeds wherever you are

See Live View

l PTZ Cam Take Snapshots

Watch Playback

2 Parking Lot Solution Brochure 3

### **Client Applications**

- Mobile Client -

- Both iOS and Android supported
- Live monitoring from everywhere with mobile devices
- Access to multiple devices, including cameras, NVRs and CMS servers
- PTZ camera control and snapshot