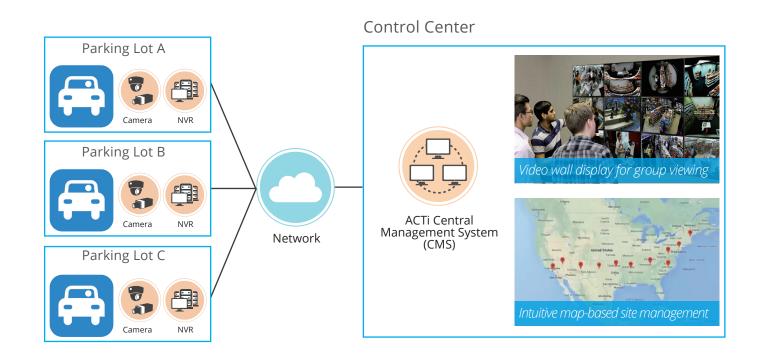

### MAP-BASED CENTRAL MANAGEMENT

Conveniently manage all your parking lots far and wide in a control center

### Central Management System (CMS)

- Unlimited cameras and NVRs supported
- Map-based site management
- Single control center to manage and monitor multiple sites
- · Video wall display for group viewing